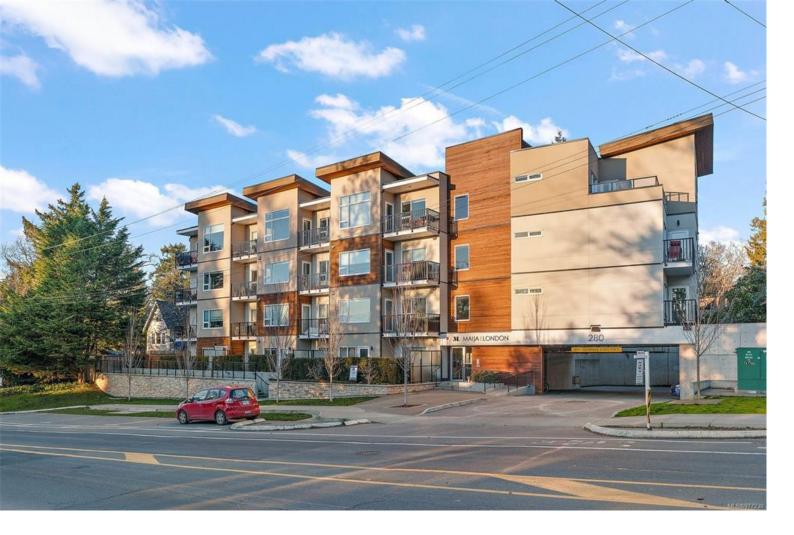

## 280 Island Hwy 407 View Royal BC

\$545,000

Discover luxury and convenience in this immaculate 2-bedroom, 2-bathroom condo nestled in View Royal. Recently built and in pristine condition, this residence features hardwood floors, heated tile flooring in the ensuite, and elegant quartz countertops. Enjoy proximity to amenities, the ocean, and top-rated schools, making it an ideal home for families or professionals seeking comfort and style.