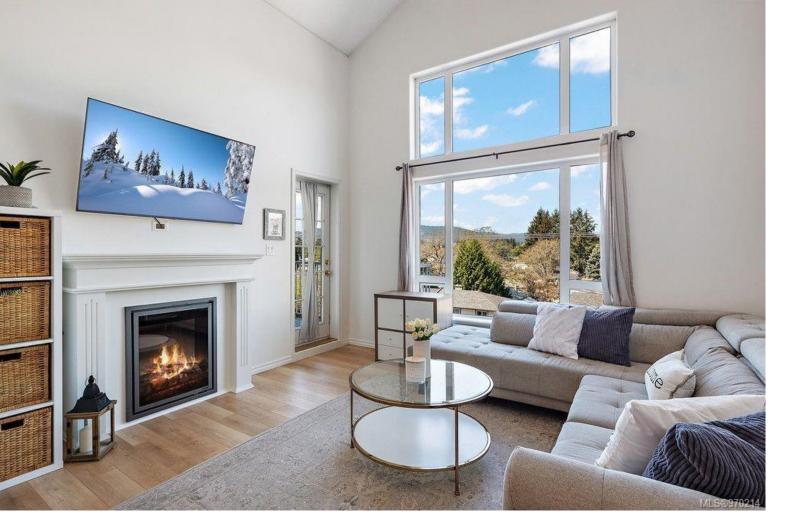

## 2823 Jacklin Rd 407 Langford BC \$639,900

With over 1150 sq ft of living space, this is one of the most spacious homes in the building. Located in the heart of Langford, within walking distance to all the vibrant downtown hotspots. Featuring vaulted ceilings, a large loft (currently a third bedroom), and a spacious master suite. Recent updates include kitchen cabinets, top-of-the-line appliances, quartz countertops, laminate flooring, carpet and underlay, new vanities and toilets in both bathrooms, a newer washer/dryer. Enjoy the cozy electric fireplace and spacious deck accessible from the living room and both bedrooms, perfect for BBQing, relaxing, and enjoying sunsets. Metro Park Plaza is a well-run family and pet friendly strata complex. This home comes with one parking space and separate storage. Come see today!