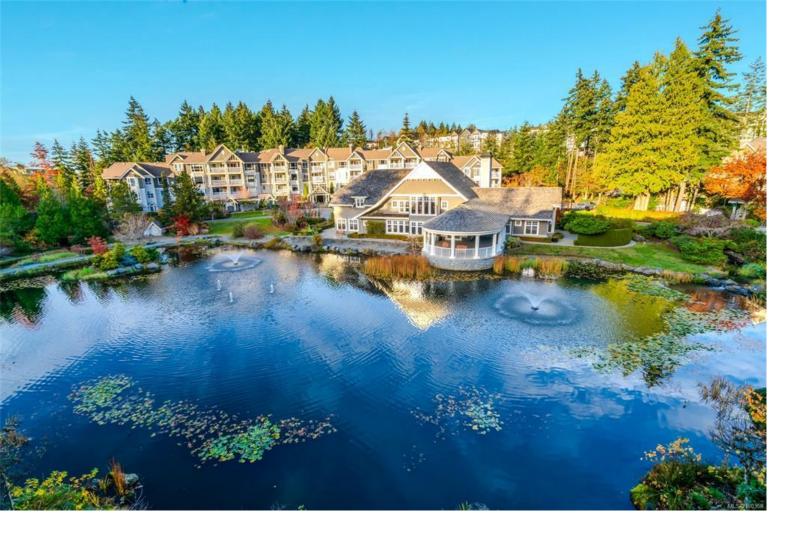

## 5650 Edgewater Lane 407 Nanaimo BC

\$466,800

Welcome to Ambleside in prestigious Longwood Estates. This delightful top floor condo is overlooking the lake, fountains and stunning landscaping. 2024 appliance package includes fridge/freezer, range with built in airfryer, dishwasher, large LG washer/dryer tower, lux beach inspired flooring, temperature regulated gas fireplace for a warm ambience (included in strata fees of \$330/mth). The bedroom also boasts lake views with ample closet space. Sliding glass doors open to a covered patio to enjoy your morning coffee/meals overlooking the serene surroundings. Residents enjoy a top-notch clubhouse, with a myriad of amenities including a gym, billiards and ping-pong, full kitchen for parties, and organized community events. Ambleside even has a woodwork shop! Extensive network of walking paths with a private pathway to Longwood Shopping Centre (2 minute walk). Complete with 2 lockers and parking stall with the unit, and extra parking/storage may be available for rent. Pets welcome!