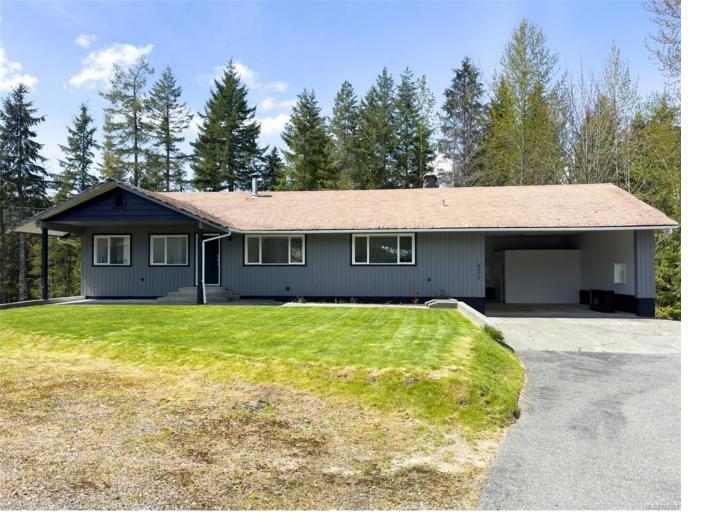

## 4071 Nimpkish Cres Woss BC \$399,900

PRICED TO SELL & LISTED BELOW ASSESSED VALUE!! Generously sized 3000+ SQFT home in Woss. The main level of this home has been recently refreshed with updated kitchen & appliances, new flooring & fresh paint giving it a bright & airy feel. The kitchen offers loads of storage & counter space & a separate dining area that opens up into the expansive living room with tons of windows & patio doors leading to your spacious deck. Down the hall is the primary bedroom with full ensuite, double closets & access to the deck. A separate laundry room & half bath for your guests complete the entry level. Downstairs offers loads of space with a family room featuring walk out access to a covered patio area, 2 bedrooms, a den/office space, full bathroom & spacious utility room. Outside you can enjoy your .62 of an acre property with mountain views & an abundance of parking for all your cars, boats or RV's. Woss is just 40 mins from Port McNeill and roughly 1.5 hours from Campbell River. Call to view!