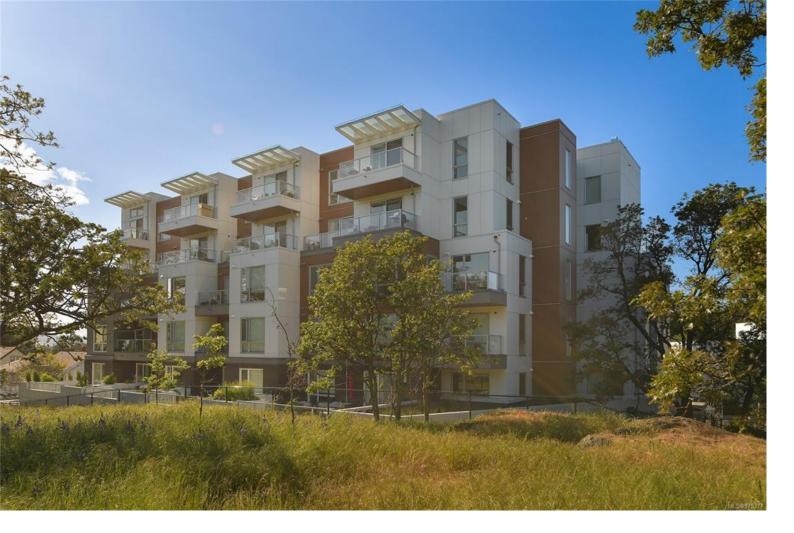

## 1301 Hillside Ave 408 Victoria BC

\$699,900

Welcome to Unit 408 at the Sparrow. Upon entering, you'll be greeted by abundant natural light in this southeast-facing corner unit. Feel as though you're living in the treetops as you take in the panoramic view of the meadow framed by Garry oak trees. The unit is thoughtfully designed and finished to a high standard, featuring quartz kitchen countertops and bathroom vanities, wide plank laminate flooring, stainless steel appliances, in-unit storage and laundry, and a striking tile design. The floor-to-ceiling patio door is perfect for stargazing, with the first morning light shining through to greet you. The location is highly central, with plenty of amenities within walking distance and just a 30-minute walk to downtown. The unit also includes one parking stall with an EV-ready dedicated outlet, a secure bike room, and access to MODO car share.