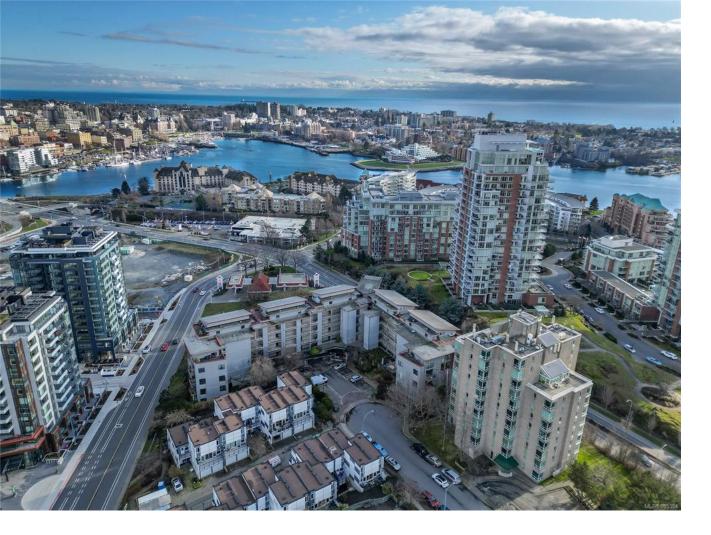

## 455 Sitkum Rd 408 Victoria BC

\$1,025,000

OH SUN 11-1. Elegantly appointed, this 2-bd/2-bth loft-style penthouse in Vic West seamlessly merges luxury w/practicality, offering over 1400 sq ft of living space. Revel in views of the harbour & Parliament Buildings from every window, complemented by a bright, open layout & vaulted ceilings. Tastefully updated, the unit features 2 rooftop decks, perfect for entertaining & enjoying firework displays. The gourmet kitchen is adorned w/high-end appliances, stainless steel countertops & custom lighting. Walkability to amenities, shopping, & dining is unparalleled, w/downtown, the Westside Village Shopping Centre & the Songhees Waterway Path just a stroll away. This residence provides 2 secure underground parking spots, & large storage unit on same floor. The building is well-maintained by current Strata Council, fostering a friendly community atmosphere. This home is an entertainer's dream & a haven of comfort. A must see! Measurements(floor plan 1460sqft fin, 266sqft unfin=1726 total)