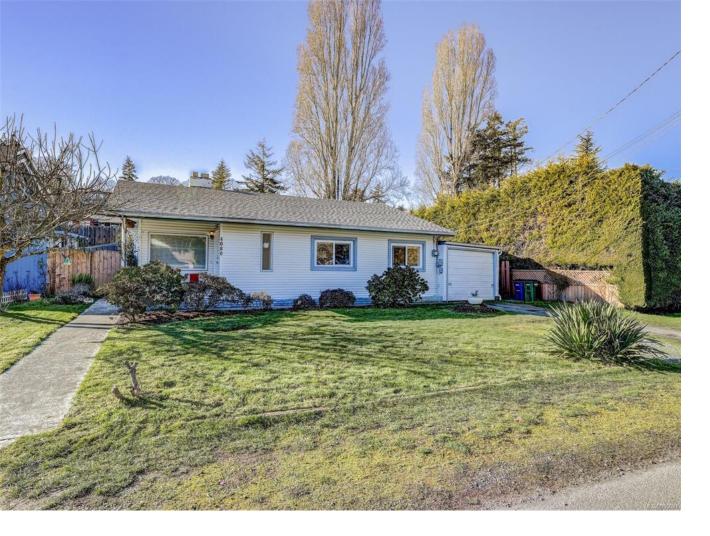

## 4080 Tuxedo Dr Saanich BC

\$875.000

Fantastic opportunity for first-time home buyers or investor! Nestled on a quiet street in Lakehill, this updated one-level bungalow is now available. With over 1,300 sq. ft. of main floor living space and an attached garage, this 4-bedroom, 2-bathroom home boasts a spacious master bedroom and ensuite. Recent updates include modern stainless-steel appliances and a roof installed in 2017. The backyard features an easy-care garden, storage shed, fruit trees (including Fig and Grapes!), and a patio perfect for summer BBQs. This 60' x 100' lot also offers development potential under Saanich's new housing mandate for "Small-Scale Multi-Unit Housing." Conveniently located near the Blenkinsop Greenway and Lochside Regional Trail, it's a short walk to Lakehill Elementary, St. Margaret's and Reynolds schools. Essential amenities such as groceries, restaurants, pharmacies and bus routes are just minutes away. Don't miss out on this lovely home! Contact me today to schedule a viewing.