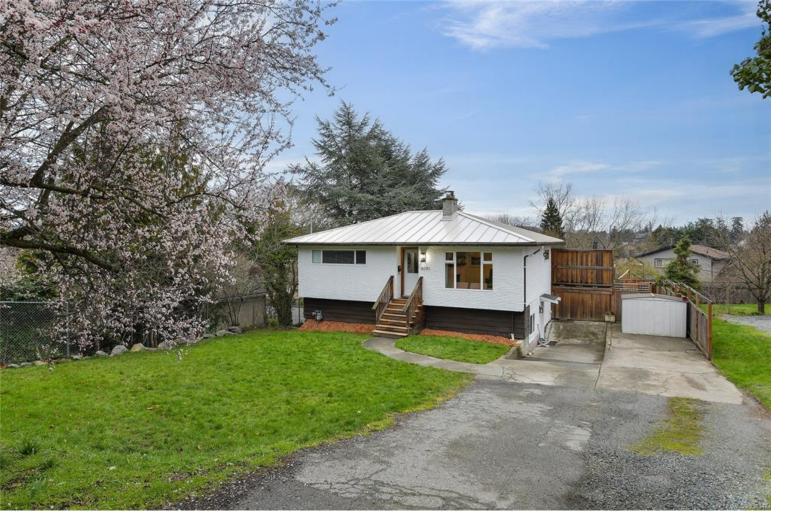

## 4091 WILKINSON Rd Saanich BC \$1,049,900

Welcome to Strawberry Vale! This spacious property features 4 bedrooms & 2 bathrooms including a 2bedroom suite with it's own laundry, perfect for supplemental income or extended family. Situated on an 8000+ SF lot, with ample space for living & entertaining. Enjoy BBQ's on the deck this summer! Located near walking trails, schools, pubs, cafes, restaurants, banking, shopping, groceries, parks, Camosun College, Commonwealth Place rec center, Tillicum Mall & Victoria General Hospital. This centrally located home is just a short drive in each direction to downtown Victoria, Saanich Peninsula, Esquimalt or the Westshore. Plenty of extra parking for guests, tenants, boat, RV and the rest of your toys too! Recent perimeter drains & metal roof to protect your investment. Other features include gas fireplace, updated appliances and windows. Don't miss this opportunity for an affordable, comfortable & convenient, income-generating home! 24h needed for showings please. Book your viewing today!