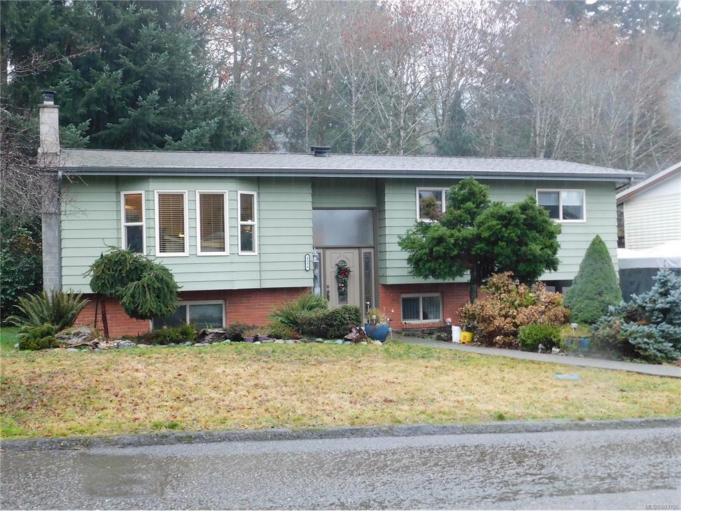

## 4094 Clegg Cres Port Alberni BC \$689,000

Well maintained two level family home in quiet south Port neighbourhood. Main floor features a spacious living room with gas fireplace and adjoining dining area, a large kitchen, three bedrooms (primary with a 2 piece bathroom) and an upgraded 4 piece main bath. The fully finished lower level contains a family room, secondary (summer) kitchen, fourth bedroom, a 3 piece bath, a laundry room and lots of storage. Upgrades include gas-fired hot-water on demand, a newer roof (2021) with upgraded venting, vinyl thermal windows, additional insulation and newer perimeter drains. A newer, covered 10'X24' deck off the dining room which extends the main floor living area and a covered patio area below, a private yard with natural greenbelt behind, a workshop/storage shed, an attached carport and separate RV parking complete this package. A great opportunity to accommodate extended family.