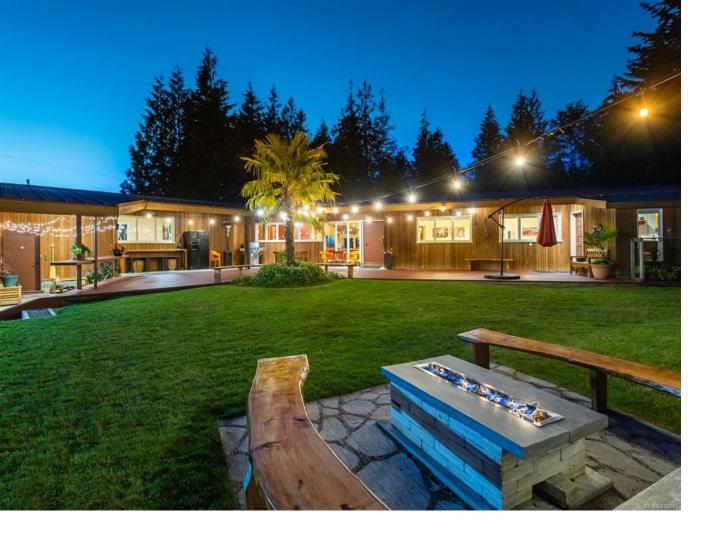

## 410 17th Ave Sointula BC

\$1,395,000

Presenting an exceptional 2.86-acre estate, where timeless design & masterful craftsmanship converge in a sprawling executive rancher. Commandingly positioned above the picturesque landscape of Malcolm Island, this home offers beautiful ocean & mountain vistas, captivating sunsets, meticulously maintained grounds featuring fruit trees, a vegetable garden, & the natural beauty of local wildlife. The residence's architectural integrity extends to every corner, while expansive wood details throughout add warmth & richness, highlighting the exceptional quality. A dedicated shop/studio with its private driveway awaits plus a self-contained guest suite mirroring the high standards of the main residence. Unique for a rural acreage, municipal connection to water & sewer, additionally the ability to subdivide, providing both lifestyle & investment potential. We invite you to explore the video tour & envision a life where architectural brilliance meets the serene landscapes of Malcolm Island.