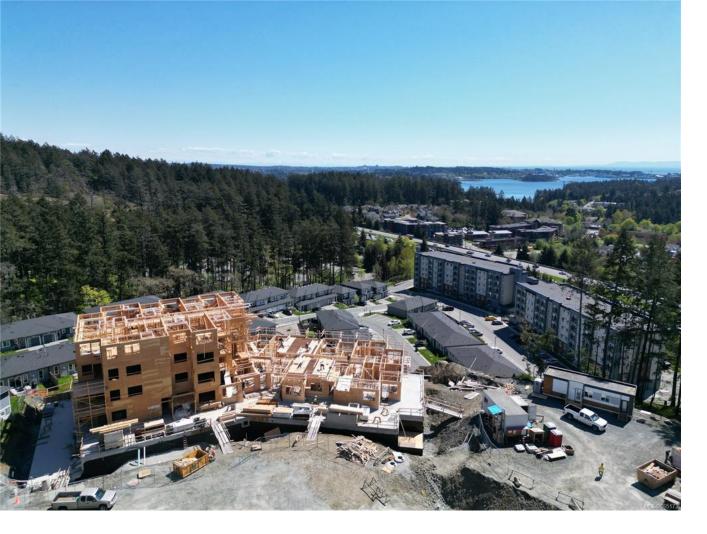

## 2000 West Park Lane 410 View Royal BC

\$739,900

SHOW CENTER OPEN SAT/SUN 12-3. Lakeside living with expansive views! Welcome to West Park One, an exclusive collection of 48 homes built by award winning local builder Homewood Constructors Ltd. Steps away from Thetis Lake & minutes from downtown Victoria. Contemporary, city-inspired design. 8 unique floorplans from 600sq' 1 bed to 1,125sq' 2 bed + den homes. Polished interiors available in 2 colour palettes, wide plank laminate floors, premium wood veneer cabinets, quartz countertops, ventilation system, exceptional sound insulation & energy-efficient Samsung appliances. Bathrooms w/ designer tiles, elegant fixtures & roomy walk-in showers with rain shower heads. 9-foot ceilings, custom open-island or galley-style kitchens are designed for easy use and entertaining. Large private patios on the ground floor & spacious balconies on upper-level homes. Live in tune with nature, breathe fresh air, hike through lush forests & go for long walks along the coast. Pre-construction pricing.