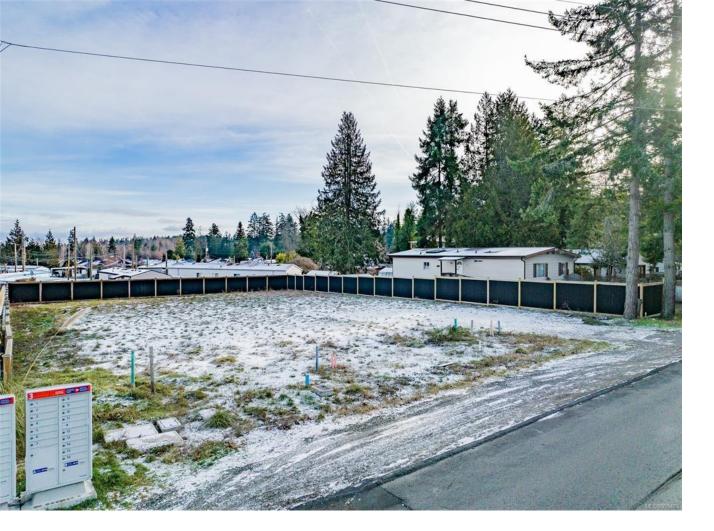

## 410 Craig St Parksville BC

\$390,000

Fully serviced and ready-to-build lot located in the highly sought-after Central Park neighborhood, just minutes away from downtown, shopping centers, beaches, parks and marinas. This prime location offers the perfect balance of convenience and tranquility for those looking to build their dream home. The properties zoning allows for the addition of a carriage house or a home with a suite, providing ample opportunity for flexible living arrangements or an additional rental income. Fully serviced lot a short drive away from both Tofino and Mount Washington offers endless possibilities for weekend getaways and outdoor adventures.