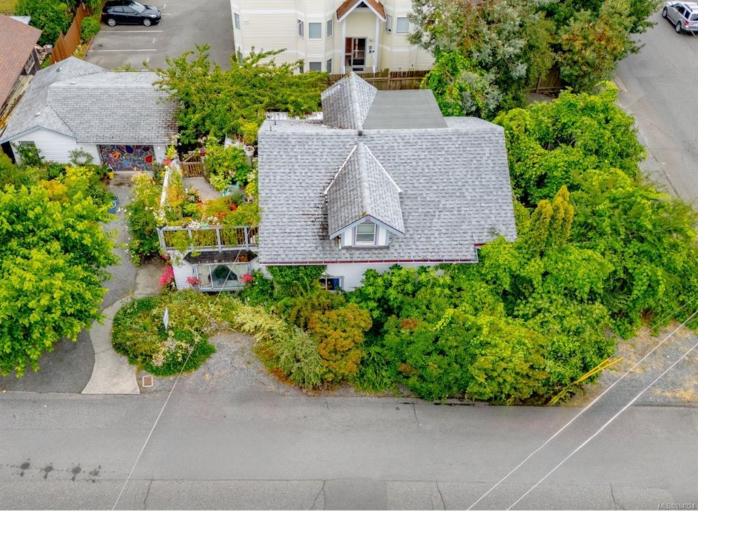

## 410 Rosehill St Nanaimo BC

\$575.000

Prime Multifamily Development Opportunity! This spacious R8-zoned corner lot is perfect for building a four-plex. The property features a charming and artistic 1905 character home with 3 bedrooms, 2 baths, and a 1-bedroom suite, providing rental income while planning your project. Conveniently located near Departure Bay ferry terminal, shopping, schools, parks, bus routes, and major highways, it offers unmatched accessibility for future residents. With two water connections already in place, development is more straightforward. Featuring mature fruit trees, and an established salon business currently operating on the property. Whether you're looking to develop, invest, or both, this versatile property offers endless possibilities. Sold as-is, this property is ideal for developers or investors ready to maximize its potential. All measurements are approximate; buyers to verify if important.