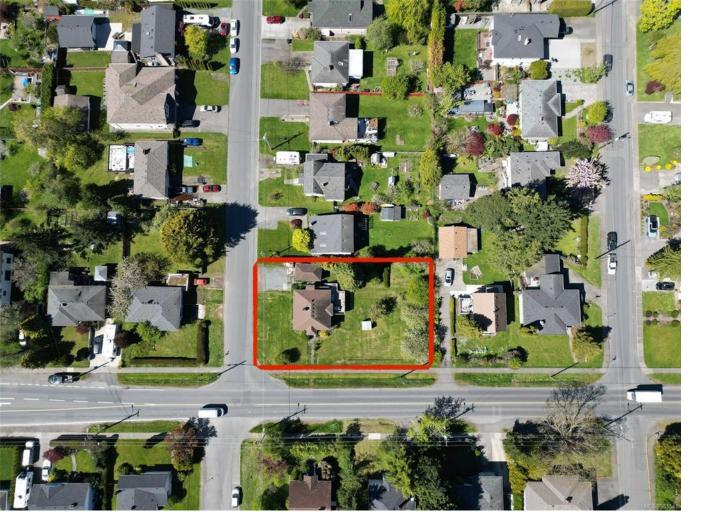

## 4100 Glanford Ave Saanich BC

\$1,199,900

The Provincial Government has legislated higher density for Saanich properties. This almost 12,000 square foot corner lot on a TRANSIT ROUTE offers endless possibilities for re-development. The sunny, flat lot features an existing access point on Broadway Street and is surrounded by plenty of development in the neighbourhood. With municipal approval, you may be able to have UP TO 6 UNITS on this lot. The owners have lived in the property for over 40 years but it is tired and begging for the wrecking ball. Great location within walking distance of Glanford Middle School and Panama Hill Park. Quick access to Highway 17 and McKenzie Ave plus central to all of Victoria living.