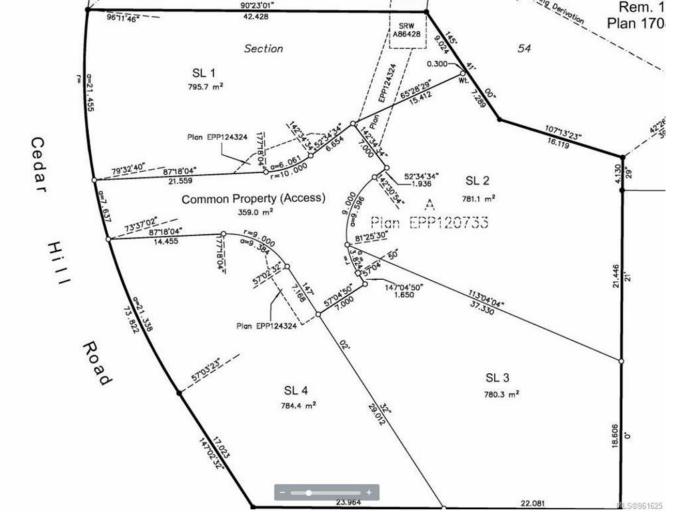

## 4108 Cedar Grove PI Saanich BC \$889,880

Welcome to Cedar Grove Place in the coveted Cedar Hill/Mount Doug area of Saanich East. Drive through the front entrance and envision yourself living in this well-designed subdivision. Conveniently nestled between Mount Douglas and the University Heights Shopping Centre, Cedar Grove Place offers a harmonious blend of natural beauty and urban convenience. Lot #2, spanning over 8,000 square feet and equipped with full underground services, is now available. Zoned RS-10, this special lot presents an opportunity for you to create your dream home or enlist the help of this experienced builder. Explore the possibilities at Cedar Grove Place - your future home awaits. GST Applicable on purchase price.