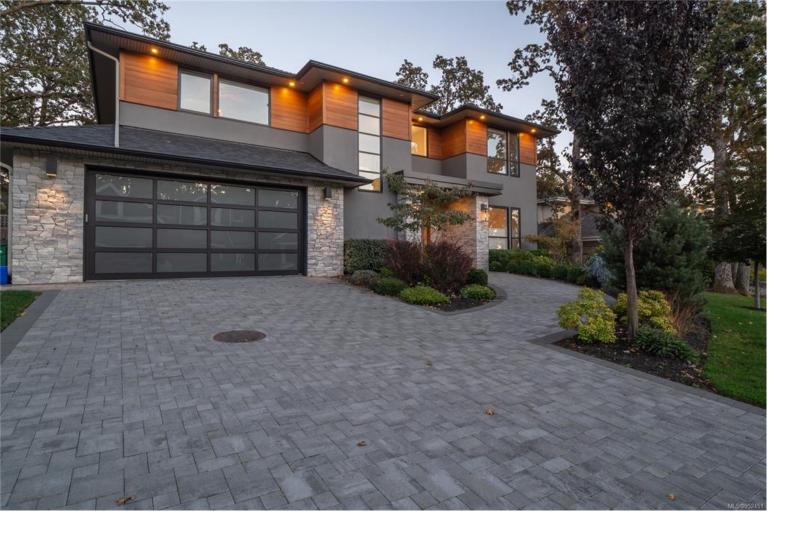

## 4113 Alberg Lane Saanich BC \$2,499,900

Welcome to Mt. Douglas Estates, an exclusive enclave of luxurious homes. You'll be greeted by the beautiful range of construction styles lining the tree-lined cul-de-sac. This 4-bed/4-bath home, situated on a landscaped 9,280 sq/ft lot with a three-tone exterior and gorgeous stone and cedar accents, is truly impressive. The grand main floor features a generously sized open-concept chef's kitchen, dining area, and living room. This space opens onto the large two-section patio (complete with a firepit) and the backyard. The main floor is completed with a spacious bedroom with an ensuite, a 2-piece bath, and a separate family room. Upstairs, you'll discover a massive master bedroom with a 5-piece ensuite, two additional bedrooms large enough for king-sized beds, and a dedicated laundry room. This home is loaded with features, including Miele appliances, Caesarstone quartz countertops, hardwood flooring throughout, and heated tiled flooring. Close all levels of schools, and great walks!