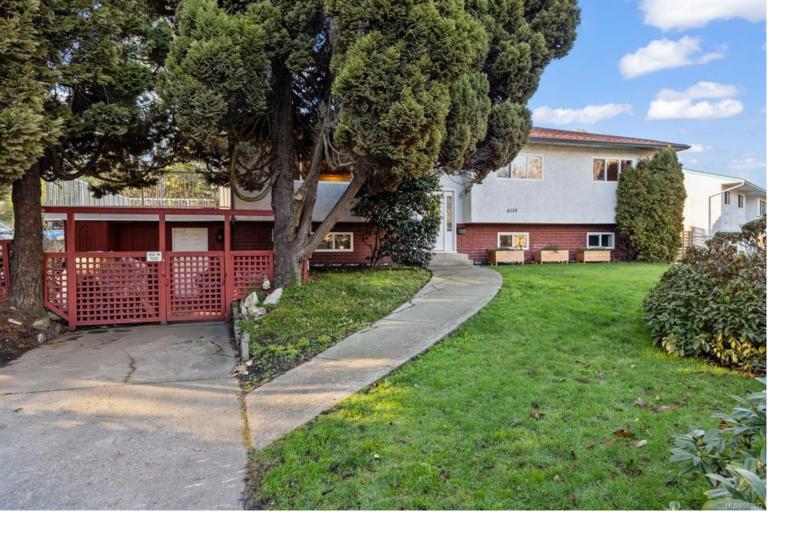

## 4114 Shelbourne St Saanich BC

\$1,248,999

Discover this delightful 4 bedroom, 3 bath home, offering versatility and comfort in a prime location! The main floor boasts a bright living room, a well-equipped kitchen and a dining area that opens up to a spacious sun deck--perfect for entertaining or family BBQs. You'll love the 3 generously sized bedrooms, including the primary with an ensuite. The lower floor offers a wheelchair-accessible suite with 1 large bdrm that could be converted back to 2 bedrooms, a remodeled bathroom and kitchen plus brand new flooring. Truly ideal for extended family, guests, or rental income. The large, fully-fenced backyard is a private oasis with a spacious Cedar patio, Gazebo, apple trees, lush raspberries + a new garden shed. Recent updates include a newer roof and new perimeter drains, ensuring peace of mind. Conveniently located in Gordon Head, this home is steps from shopping, great schools, and transit. Whether you're a growing family, professional, or investor, this property has it all!