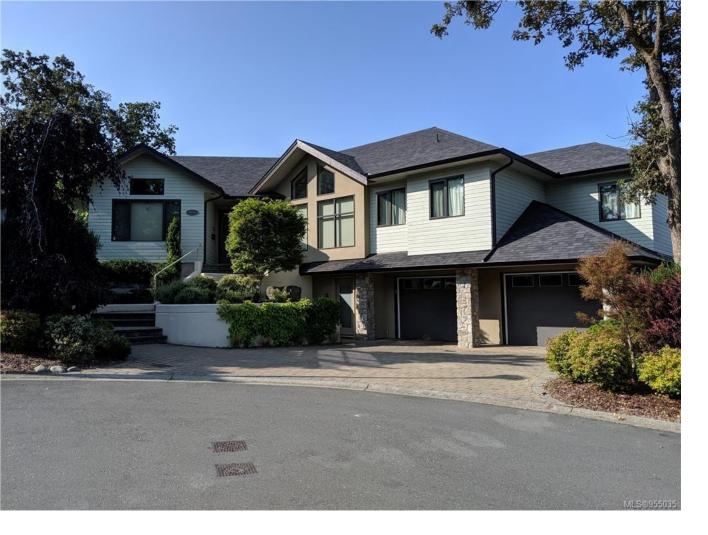

## 4115 Rogers Ridge Saanich BC

\$1.899.900

Luxurious quality construction that the most discerning buyer will come to expect. Quietly tucked away at the top of Rogers Ridge on a 0.3-acre low maintenance lot with WESTERLY SUNSET MOUNTAIN VIEWS. Enjoy a huge patio with water features, a treed & private setting, and a private cul de sac location! ELEGANT, BEAUTIFUL + LUXURIOUS! An open design of 3438 sf on two levels, 4 BRs, 4 BA, spacious living with fireplace and vaulted ceilings, formal dining room; gourmet kitchen w center island, granite countertops + custom cabinetry; large Primary Bedroom with deluxe spa inspired ensuite bath on a separate end of the home from the 2 other bedrooms on the main floor; the lower floor has a large media/rec room, a 4th BR and BA, and extra large double car garage. Lots of luxury features too numerous to list. Built by a reputable Award Winning Builder. The strength of the Architecture is evident throughout this home! Priced below the Assessed Value!