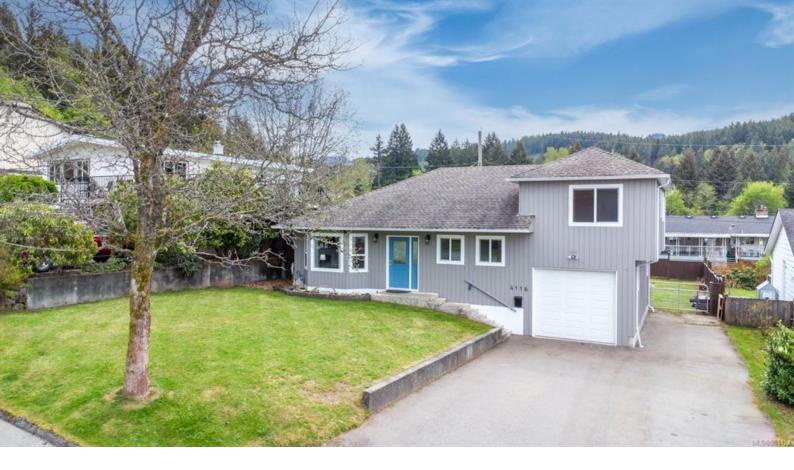

## 4116 Ravenhill Ave Port Alberni BC \$578,000

South Port Preferred Location. This well maintained home features open concept floor plan on the main level, living room with natural gas fireplace & maple floors, updated kitchen with granite counters, sliding glass doors opening up to a concrete patio overlooking the back yard. Primary bedroom on the main with 4 piece bathroom and laundry. The upper level features a bedroom, den/family room that could be easily converted to a 3rd bedroom and a 3 piece bathroom. There is a large attached garage with room to park a RV off the side. The backyard has raised garden beds and fruit trees and is fully fenced. Situated close to nature trails, school and marina.