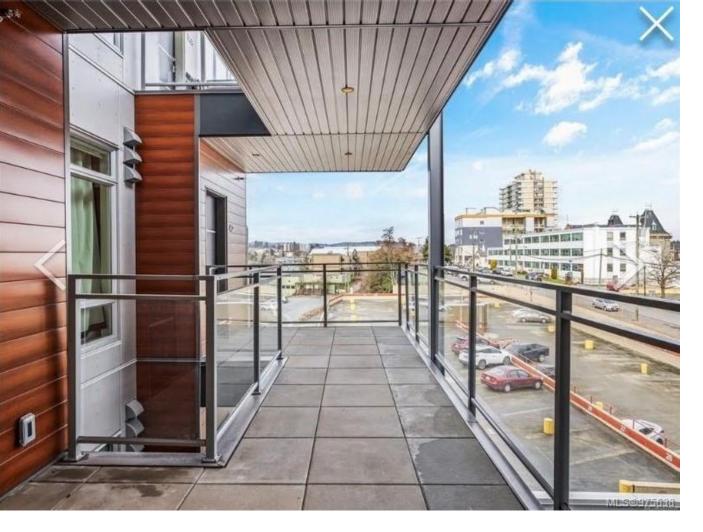

## 91 Chapel St 412 Nanaimo BC \$419,900

Located in the heart of vibrant downtown Nanaimo, this contemporary-style condo, built in 2019, is within walking distance of all transportation, including seaplanes and the fast ferry to Vancouver. The 650 sq ft space features almost new appliances, an island kitchen with a quartz waterfall breakfast bar, a Grohe faucet, a floor-to-ceiling fireplace with wood grain fascia, and large windows with sliding doors leading to a private balcony with views of Mount Benson. Additional amenities include in-suite laundry, a walk-in closet, 1 underground parking spot, and extra storage. Enjoy urban living with shopping, dining, street festivals, and art galleries nearby, plus the waterfront just a block away.