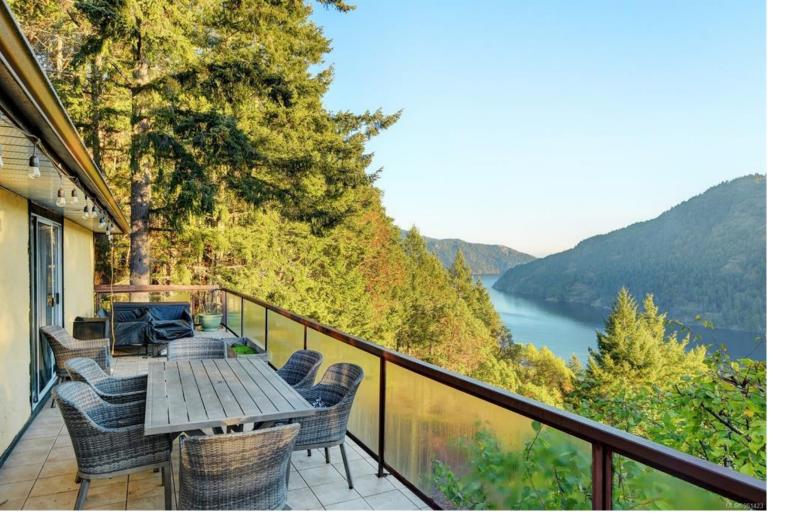

## 4133 Rocky Mountain Rd Malahat BC \$1,362,900

5 acres, waterfront and views! What more do you need! This property has space for the whole family with 4 bedrooms and 2 bathrooms, large kitchen, den and formal living room/dining space with Atrium/Hot tub in the middle. Over 2700sqft of finished space and Large 22x24 attached garage. For outside entertaining there is a large Steel and Concrete wrap around deck with almost 50' facing the beautiful view. This could be your dream rural family home just 10min to Costco and Langford. Easy, wheel chair friendly single level living with the Primary Bedroom on the main floor. Wake up to spectacular views over Finlayson Arm. Water access is via a 4x4 road with easement traversing down the steep hillside to within 75' of the water at Finlayson Arm. Place a mooring anchor and have deep water moorage.