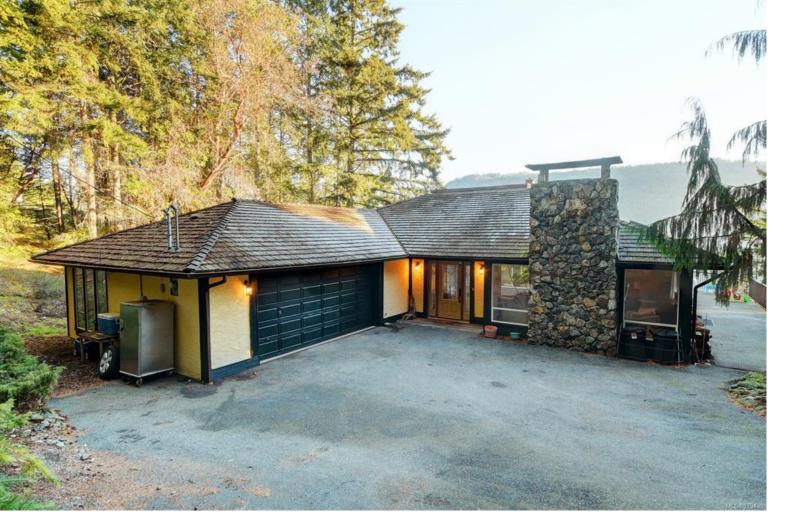

## 4133 Rocky Mountain Rd Malahat BC \$1,350,000

5 acres, waterfront on protected Finlayson Arm and Views! What more do you need! This property has space for the whole family with 4 bedrooms and 2 bathrooms, large kitchen, den and formal living room/dining space with Atrium/Hot tub in the middle which could be closed in to create more finished living space. Large single level living area with Big 22x24 attached garage. For outside entertaining there is a large Steel and Concrete wrap around deck with almost 50' facing the beautiful view. This could be your dream rural family home just 10min to Costco and Langford. Easy, wheel chair friendly single level living with the Primary Bedroom on the main floor. Wake up to spectacular views over Finlayson Arm. Water access is via a 4x4 road with easement traversing down the hillside. Place a mooring anchor and have deep water moorage. Fishing, boating and summer swimming make this an ideal property.