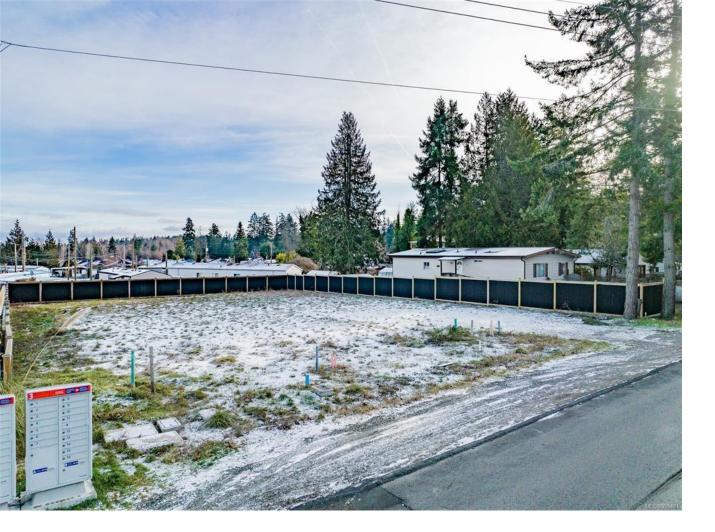

## 414 Craig St Parksville BC

\$390,000

Fully serviced and ready-to-build lot located in the highly sought-after Central Park neighborhood, just minutes away from downtown, shopping centers, beaches, parks and marinas. This prime location offers the perfect balance of convenience and tranquility for those looking to build their dream home. The properties zoning allows for the addition of a carriage house or a home with a suite, providing ample opportunity for flexible living arrangements or an additional rental income. Fully serviced lot a short drive away from both Tofino and Mount Washington offers endless possibilities for weekend getaways and outdoor adventures.