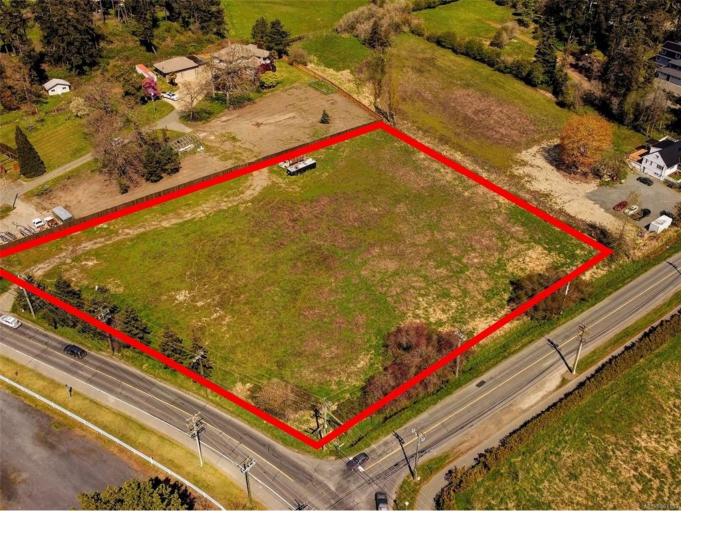

## 4143 Blenkinsop Rd Saanich BC

\$2,150,000

Flat and level corner lot in the popular Blenkinsop Valley. A little bit of country feel in the middle of town and home to Victoria's most coveted hobby farms, equestrian properties, & private estates. Rare Acreage offering 2.62 acres of land. Close to amenities, including; shopping, farm foods, transportation and several golf clubs. Located just 12 minutes from downtown or short trip ferries or airport. Build your dream estate with room for a huge garage or outbuildings. Don't miss your opportunity to live in the Blenkinsop Valley!