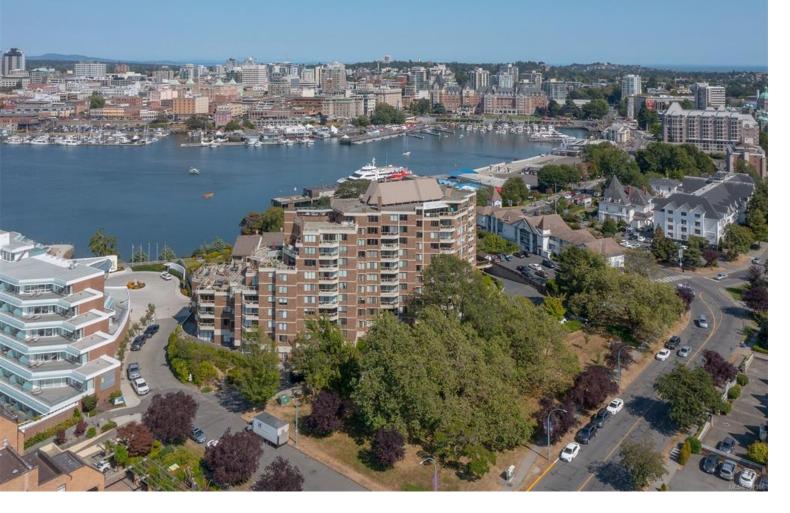

## 225 Belleville St 415 Victoria BC \$779,000

Discover an exceptional harbourside residence elegantly located within the prestigious Laurel Point area. This prime property is situated on the northeast corner with views of the picturesque Inner Harbour, the iconic Empress Hotel, Blue Bridge, and a serene panorama of the pool, trees, and gardens below. With over 1200 square feet of living space and an additional 55 square feet of deck, this residence includes 2 bedrooms, 2 bathrooms, custom shelves and closet organizers, and in-suite laundry, ensuring a comfortable living environment. The property boasts numerous resort-like amenities, including an outdoor heated pool, fitness centre, billiards room, indoor car wash and vacuum, library, workshop, and secure underground parking and bike storage. Small pets are allowed. Enjoy the convenience of nearby vibrant downtown restaurants, shopping, and the Inner Harbour Pathway, or embark on trips via the Clipper, Coho, or seaplane. Don't miss this opportunity. Open House Sat (May 18) 12-2.