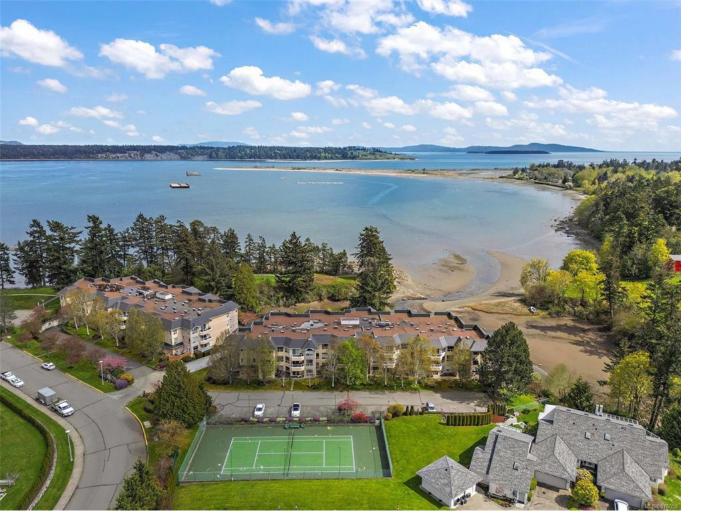

## 2600 Ferguson Rd 4157 Central Saanich BC

\$629,000

Welcome to desirable Water's Edge Village. This 2 bed 2 bath west facing condo has plenty of windows to let the natural light spill in. The living/dining area is open & spacious & will hold all of your house sized furniture. The bedrooms have great separation & the primary is generous featuring a large walk in closet & an ensuite. The kitchen has an eat in area plus there is a separate dining room. Full size laundry & plenty of storage. Sit out on your balcony and watch the glorious sunsets With seaside walkways, indoor pool/sauna/hot tub, exercise room, library, guest room, tennis court, workshop & secure U/G parking, storage locker & EV stations. This one is everything you could ask for in a well managed super friendly waterfront complex. On a bus route for shopping & minutes to Sidney, airport, ferries & Marigold Cafe. A very well maintained 55+ complex set amongst mature landscaping & manicured grounds.