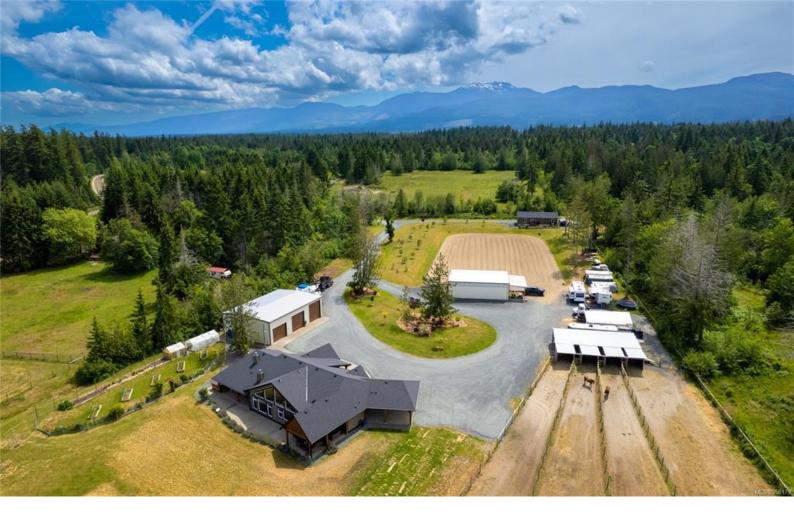

## 416 Grovehill Rd Qualicum Beach BC

\$3,250,000

"Lonetree Estate" is nestled in a private setting & features breathtaking ocean & mountain views. Upon arrival, drive through the custom gates and past the 2019 built modular home ideal for staff or family; a professionally installed sand riding ring; a 4-stall barn, & a 2400 sq ft shop. An artistically carved cedar door opens to reveal a thoughtfully designed, 2018 custom-built country home w/ large windows that frame the resplendent views. The interior is finished w/ traditional warmth while the inviting open floor plan features a large family kitchen, vaulted ceilings & flawless wooden beams. Indoor/outdoor living is at its finest w/ a covered patio, hot tub, & fenced veggie garden steps away from the kitchen. The equestrian aficionado will appreciate the 4-stall barn w/ a heated kitchen, bathroom, laundry room, wash bay & tack room. Additionally, there is a hay shed w/ 4 shelters & separate paddocks & pastures. 3 ac potential subdividable parcel included in the 12.35 acres.