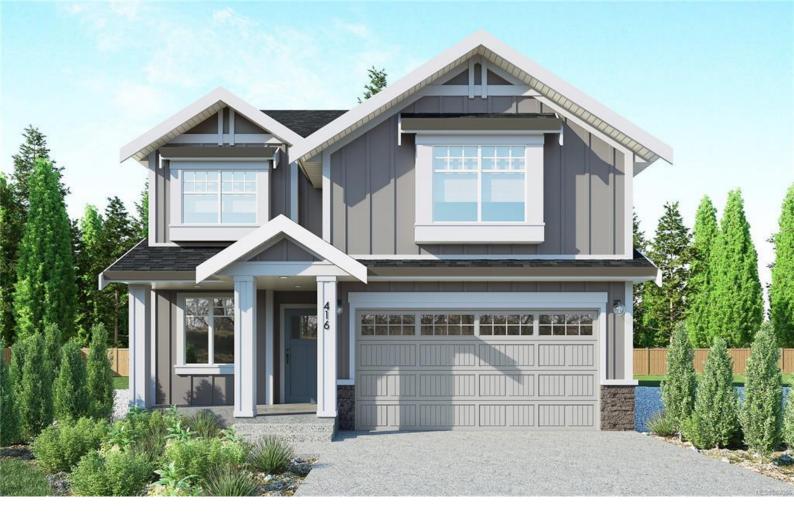

## 416 Rock Dove PI Colwood BC

\$1,349,999

RB Lot 69 - Keel - In Park's Edge by Verity Construction, enjoy new construction and supplement your mortgage with a 1 bed legal suite over the garage! The custom Keel floor plan has 4 beds and 4 baths, a double garage, and lays on a nice and usable cul de sac lot. Enjoy the convenience of open concept living with office space or den with storage. Step out on your covered patio w/ gas BBQ hookup. The primary bedroom enjoys A/C, a 4 pce ensuite with elongated toilets, and WIC. The 1 bed legal suite features a private entrance and patio, separate hydro, & laundry. Designed w/ the environment in mind, as it is Built Green certified & Low Carbon Step Code 3. SS appliance package. SMART Home doorbell and front door lock. Dual head ductless heat pump w/ SMART home control for heating and cooling. Roller Blinds in the main house & suite. New home Warranty. Close to schools, restaurants, trails, & beaches. Choices of floorplans available, please see website.