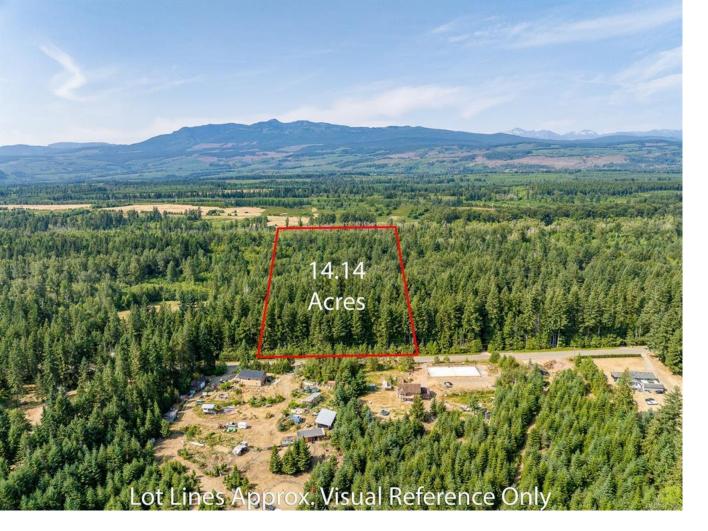

## 4172 Macaulay Rd Black Creek BC \$798,000

This is it! Your beautiful oasis away from the hustle and bustle of city life. This property must be seen to be fully appreciated. Magical 14+ acres with peaceful second growth Douglas Fir and Cedar with significant value for selective logging or to mill the wood for your dream home. Currently there are two older buildings on the property: a unique and unusual rustic cottage with high ceilings, lots of windows and sauna and a large workshop with concrete floors. Both buildings welcome your creative ideas and tender loving care. The back of the property borders the One Spot Trail. Zoned R-8 this beautiful land could be used for agriculture, hobby farm, nursery/greenhouse, an artist/music/yoga retreat location and so much more. Opportunities abound with this wonderful property. Viewings by appointment only.