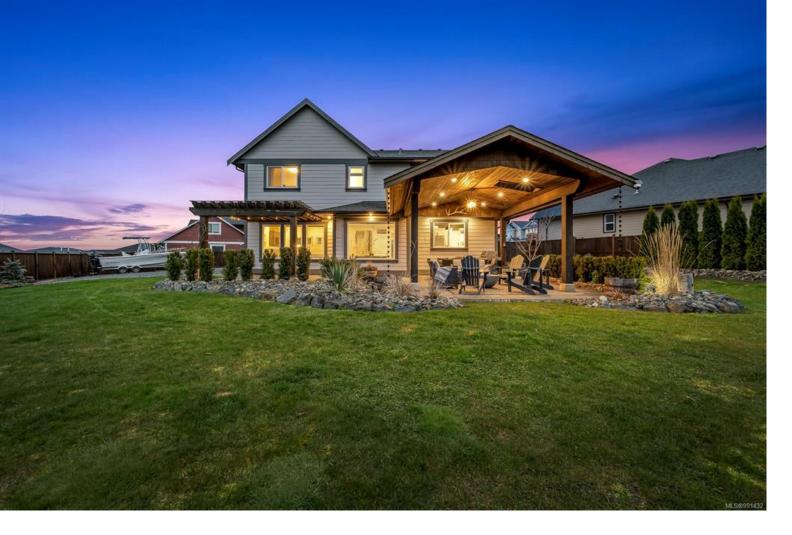

## 4196 Remi Pl Courtenay BC

\$1,399,000

This stunning 2,864 sqft, 4-bedroom, 3-bathroom home sits on the largest and only .33-acre lot in The Ridge, offering unmatched space and privacy at the end of a quiet cul-de-sac. This rare find provides more room then any other property in the neighborhood. Inside, you'll find a 4-bedroom-up floor plan with a bonus/bedroom. The main level features an open-concept kitchen, dining, and family room, plus a separate living room and den. High-end finishes include quartz countertops, an economical heat pump, HRV system, heated bathroom floors, and a double-car garage. Outside, a spacious covered patio offers the perfect spot to relax while enjoying ocean and mountain views. With ample space for RVs, boats, and all your toys, plus potential for a carriage home or shop, this property is a rare opportunity. Just minutes from Courtenay's amenities-this home is a must-see!