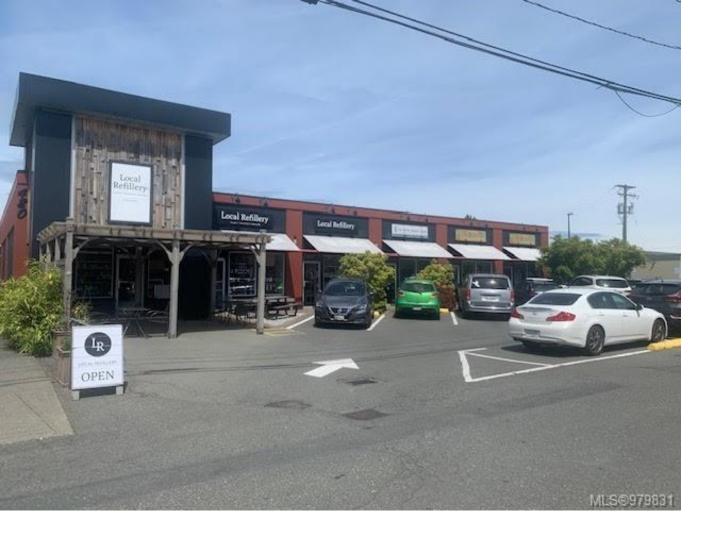

## 420 Fitzgerald Ave Courtenay BC \$1,699,900

Prime downtown Courtenay building for sale. This great location on the corner of Fitzgerald and 4th St offers great exposure for your business, with over 6200 sqft of retail/office space, 9 parking spaces as well as street parking and all on the ground floor, many upgrades to the exterior and interior of the building. The building offer's 8 individual units, with 4 units being combined as 1 larger unit, the building is currently fully occupied with tenants for a great investment opportunity