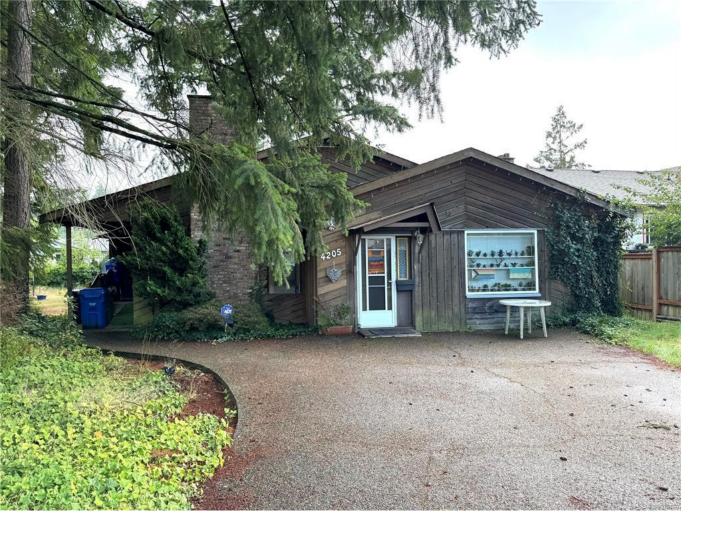

## 4205 Uplands Dr Nanaimo BC

\$729,000

Fantastic development opportunity! This property is zoned R5, allowing for future development of up to four units, making it ideal for a 4plex or 2 duplexes. With over 800 square meters of buildable space, access from both Uplands Dr and Clubhouse Dr. and reduced setbacks, this level, treed lot has tons of potential. Renovate the cute, existing 3 bed, 3 bath home for country in the city living with tons of privacy, or develop this wedgeshaped lot into a easy access multi-family property with maximum return! Transit right at the front door and easy access to shopping, restaurants and other amenities makes this property a great deal either way!