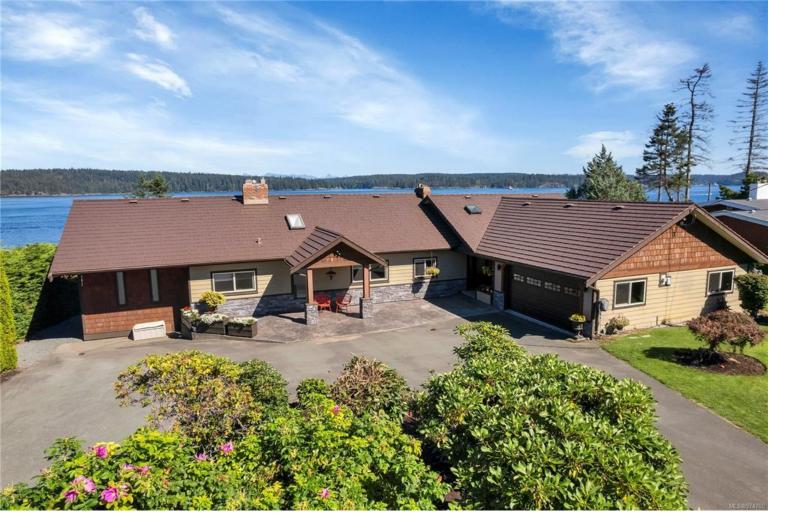

## 4215 Discovery Dr Campbell River BC \$2,099,000

Breathtaking ocean Walk on Waterfront home with Stunning views and an in-law suite! This home is the essence of West Coast living, featuring main level entry and spacious open flow, with 3 bedrooms including the primary bedroom on the main floor. The property is incredibly private and features 0.88 acres of manicured landscaping. The back deck features views of Quadra Island, April Point and Gowland Harbour, and offers a beautiful peaceful setting, as well as a chance to see Cruise Ships, and West Coast wildlife such as whales, eagles, and seals! Attached to the home is a 2 car garage and detached from the home is a large heated shop with 4 bays, providing RV and boat parking, greenhouse potential, and a built in compressor. There is a separate in-law suite, complete with ocean views, kitchenette, full bathroom and it's own outdoor patio area and designated parking. Close driving proximity to great schools of all levels and amenities, this is your forever home! all info and data approx