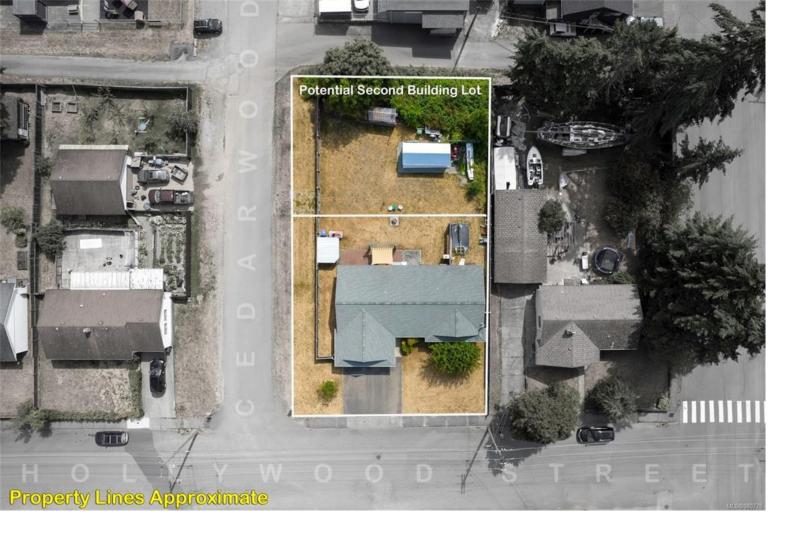

## 4218 Hollywood St Port Alberni BC

\$645,000

Beautifully Updated Rancher on a Large Lot in the Sought-After Glenwood Area! This home sits on a potentially subdividable 0.26 acre lot in the heart of the city. Inside you'll find: the bright and spacious living room; the kitchen which offers plenty of cabinet and counter space, and custom wood top island/breakfast bar; the adjacent dining room; the primary bedroom with bay window and three piece ensuite bathroom; two additional bedrooms; a second bathroom with soaker tub; and the laundry room. In the fully fenced back yard you'll love the brick patio and green house. There is an attached garage/workshop for parking. All of this within walking distance to schools, the quay-to-quay walking path, and Port Alberni's best recreational facilities. Check out the professional photos and virtual tour, and then call to arrange your private viewing.