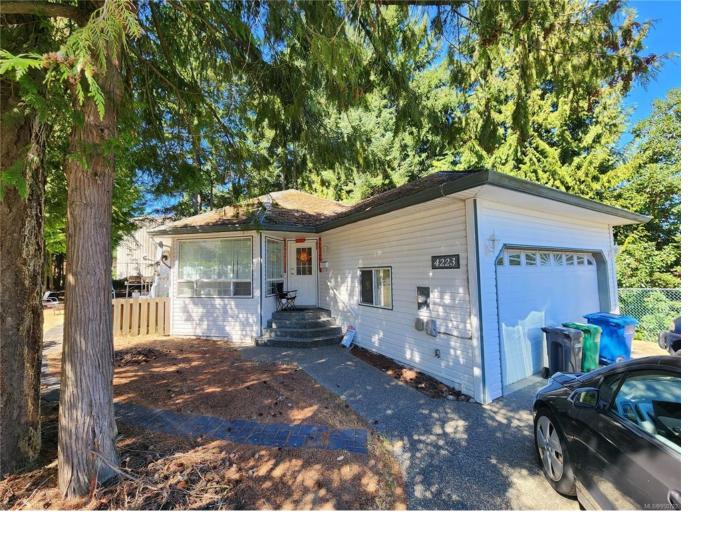

## 4223 Early Dr Nanaimo BC \$699,900

Charming 3 bedroom, 2 bathroom rancher with endless potential! This 1162 sq ft home is nestled in a quiet family friendly cul-de-sac and is close to excellent schools, North Nanaimo Town Centre, bus routes and Oliver Woods park & rec centre. The spacious open living and dining room flows nicely in to the well-sized kitchen! This functional space offers plenty of cupboards, skylight and access to the fenced and private backyard which features mature trees! This home offers 3 bedrooms, including the primary with 3 piece ensuite and walk-in closet! The main bathroom and laundry finish off this home. This property is perfect for investors, first time home buyers or retirees looking to downsize!