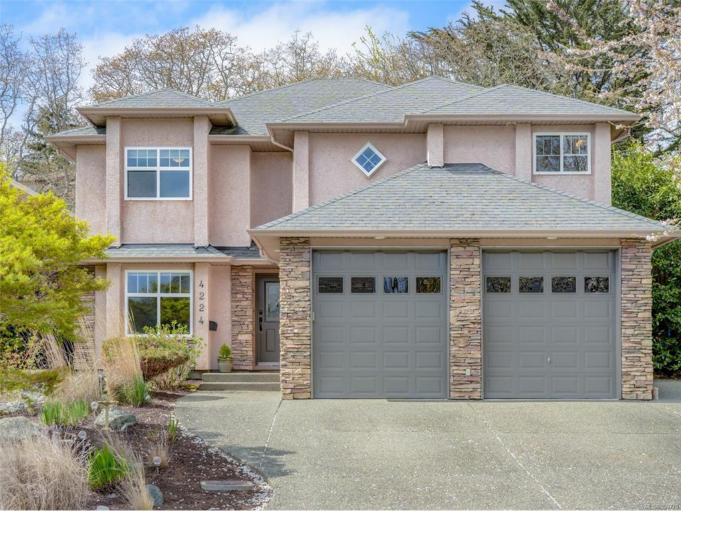

## 4224 Oakview Pl Saanich BC

\$1.848.000

UPDATED LAMBRICK PARK CUSTOM BUILT HOME. Two full living spaces makes this a perfect home for multi-generational living. Lower level suite offers 2beds, 2baths, primary bed features a 5 pce ensuite w/soaker tub, separate laundry, thoughtfully laid out kitchen w/quartz counters, french doors leading to a covered patio area overlooking the tiered yard. The main upper level provides a spacious lvg space, gourmet kitchen, quartz counters, SS appliances, w/open concept kitchen/dining/living room w/electric fireplace. Main lower space has a den/family room & laundry. The patio doors open to an entertainment sized deck for those summer days. A well laid out 3 bed, 2 bath in the main living space, the primary bed boasts a large walk-in closet, and a 4pce ensuite w/heated floors & towel warmer. The inviting outdoors provides different seating areas, beautiful garden beds on a 9447 sq ft lot. Situated on a quiet cul-de-sac and close to Gordon Head Rec Centre, Uvic, transit, schools & parks.