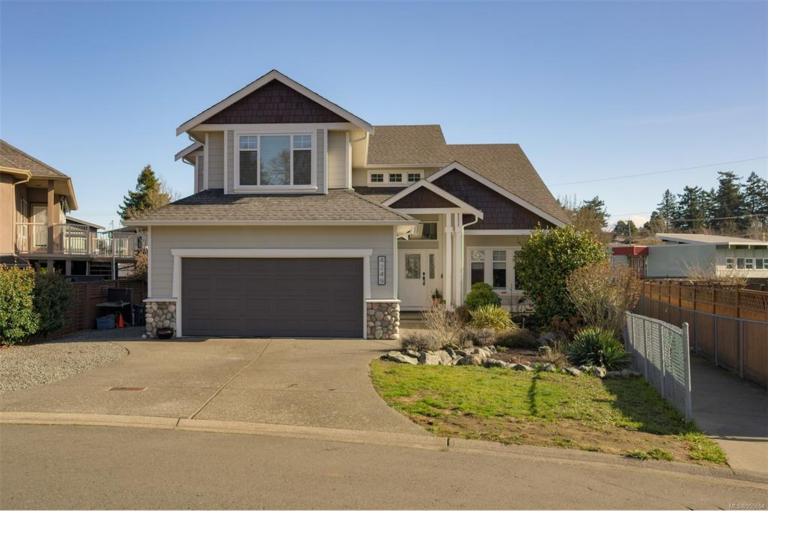

## 4249 Oakview PI Saanich BC

Situated at the end of a quiet cul-de-sac in coveted Gordon Head, this home offers great value & a rare opportunity. An amazing family home, where the kids can walk to Gordon Head Middle School, Lambrick Park Senior School, parks & the rec center. No more school drop offs for busy parents! This beautiful home boasts 7 bedrooms and 4 bathrooms of living space. Hardwood floors throughout the main level & an updated modern kitchen w/ SS appliances & a large island. On the main floor, you'll find an open concept living area, a den, & 2 additional bedrooms! Upstairs, the large primary bedroom awaits w/ a spa-like ensuite & WIC, accompanied by 2 more bedrooms & a spacious family room that can be used as a 4th bedroom (no closet). The lower floor offers a bright 2-bedroom in-law suite with its own laundry, providing excellent rental potential or space for extended family. Additional features include a double garage & a flat, sunny fenced backyard. Don't miss out on this fantastic opportunity!