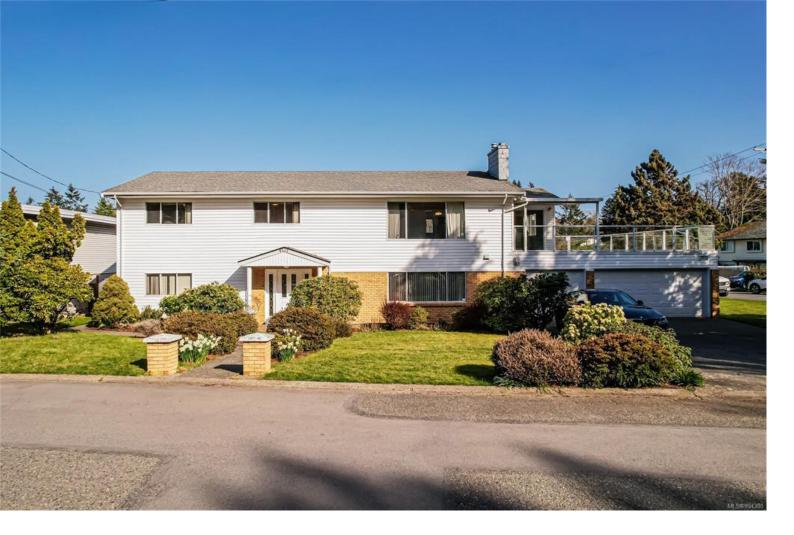

## 4251 Parkside Cres Saanich BC

\$1,399,000

OPEN HOUSE SAT APRIL 12, 1-3pm! Across from majestic Mount Douglas Park, on an expansive corner lot and quiet tree lined street, in a wonderful family oriented neighbourhood sits this 3000 sq ft home with 4 bedrooms, 4 bathrooms, 2 kitchens, featuring a legal 1 Bedroom Suite and rare Triple Garage. Built in 1965 with additions and upgrades completed in 1990 including adding the triple garage, dining room, deck and legal suite. Lovingly owned and cared for by the same family since 1972 it's now ready for you to enjoy the spacious rooms, the amazing location, entertainment sized deck, wonderful yard, and bring your personal touches to this very well built and treasured home. This is a rare opportunity as homes seldom become available in this desired and loved neighbourhood, especially with these outstanding features! Hikers, dog lovers, families, outdoor enthusiasts...just about everyone will love the walks, hikes and views from the top of Mt Douglas, all right at your doorstep!