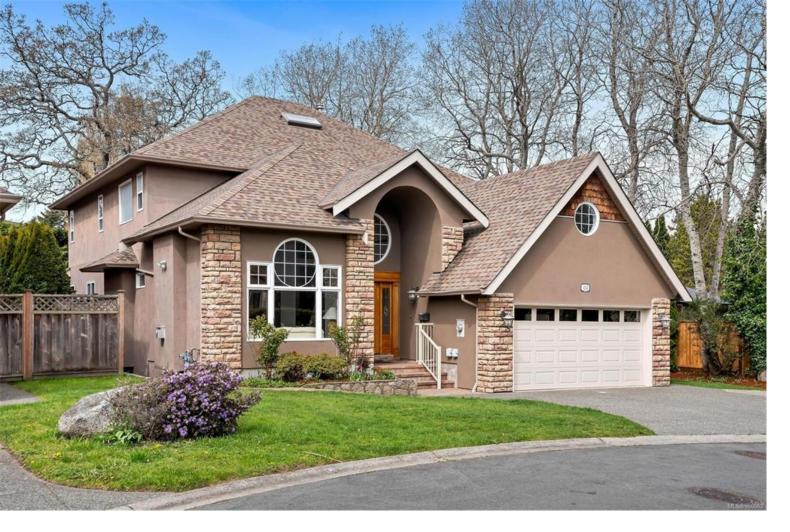

## 4252 Oakview Close Saanich BC \$2,199,000

Lambrick Meadows, a highly sought-after neighborhood in Gordon Head, is conveniently located near a recreation center and various levels of schools, including Lambrick High School, Torquary Elementary School, Gordon Head Middle School, and Victoria University. Tucked away at the end of a private driveway on a cul-desac, This stunning custom-built home from 2002 stands as the largest and most impressive residence in this esteemed development. This ideal family home boasts up to four bedrooms on the upper floor, along with a self-contained two-bedroom suite on the lower level. The main level features an impressive formal living and dining area with soaring ceilings, complemented by a dramatic family room with 18-foot ceilings adjacent to the dream kitchen and spacious eating area. Both areas offer seamless access to the fabulous outdoor spaces and fenced-in west-facing rear yard. Additional amenities include a heat pump and security system, making this home a true gem.