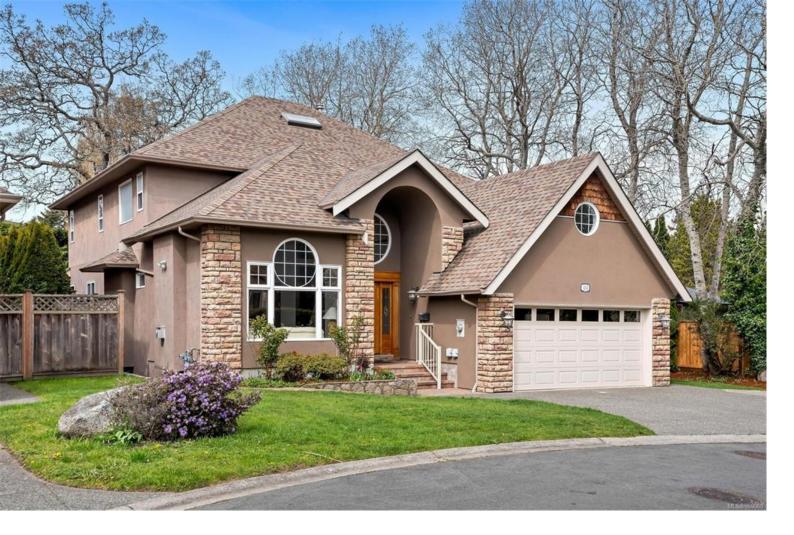

## 4252 Oakview Close Saanich BC

\$2,099,000

Lambrick Meadows, a highly sought-after neighborhood in Gordon Head, is conveniently located near a recreation center and various levels of schools, including Lambrick High School, Torquary Elementary School, Gordon Head Middle School, and Victoria University. Tucked away at the end of a private driveway on a cul-desac, This stunning custom-built home from 2002 stands as the largest and most impressive residence in this esteemed development. This ideal family home boasts up to four bedrooms on the upper floor, along with a self-contained two-bedroom suite on the lower level. The main level features an impressive formal living and dining area with soaring ceilings, complemented by a dramatic family room with 18-foot ceilings adjacent to the dream kitchen and spacious eating area. Both areas offer seamless access to the fabulous outdoor spaces and fenced-in west-facing rear yard. Additional amenities include a heat pump and security system, making this home a true gem.