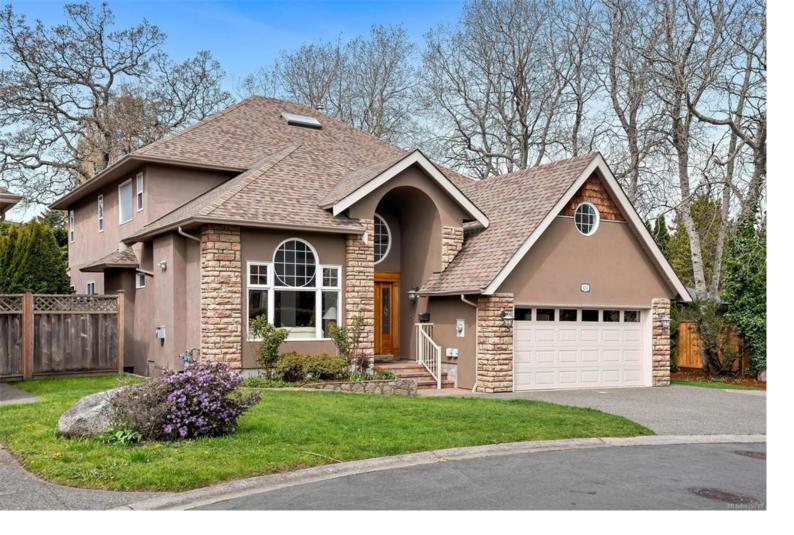

## 4252 Oakview Close Saanich BC

\$1,999,000

Lambrick Meadows, a highly sought-after neighborhood in Gordon Head, is conveniently located near a recreation center and various levels of schools, including Lambrick High School, Torquary Elementary School, Gordon Head Middle School, and Victoria University. Tucked away at the end of a private driveway on a cul-desac, This stunning custom-built home from 2002 stands as the largest and most impressive residence in this esteemed development. This ideal family home boasts up to four bedrooms on the upper floor, along with a self-contained two-bedroom suite on the lower level. The main level features an impressive formal living and dining area with soaring ceilings, complemented by a dramatic family room with 18-foot ceilings adjacent to the dream kitchen and spacious eating area. Both areas offer seamless access to the fabulous outdoor spaces and fenced-in west-facing rear yard. Additional amenities include a heat pump and security system, making this home a true gem.