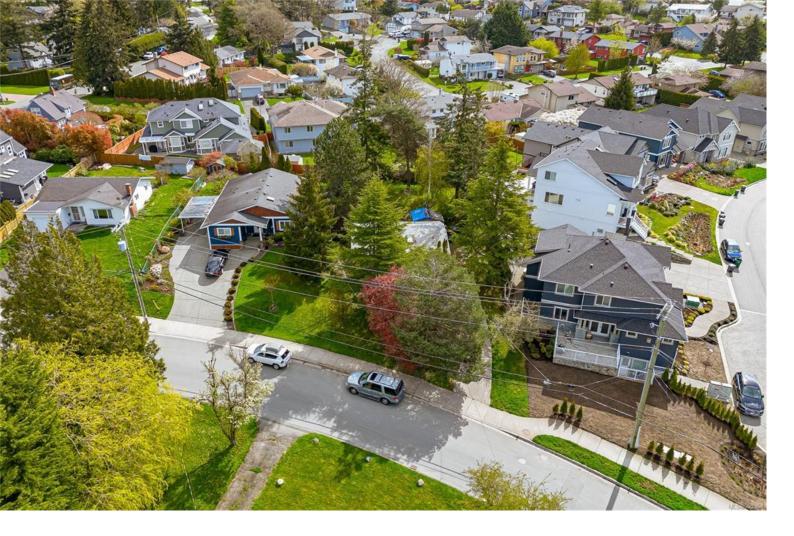

## 4263 Dieppe Rd Saanich BC

\$875,000

Investor and Developer alert. This 8100 sq/ft lot is prime for development. Located in a central location close to the highway without the highway noise, the lot is perfect for a SSMUH project. The 2-bedroom, one bath home is a good spot to live or rent out while undergoing the permitting process as the home is solid. Alternatively, this could be a great project property for someone handy or a way to enter the market with the ability to leverage sweat equity. Please reach out to your Realtor for showings and don't walk the inhabited property unaccompanied.