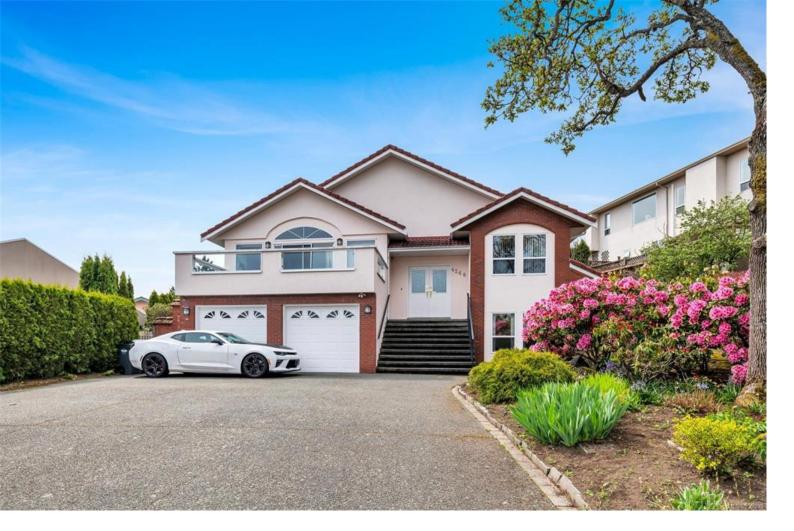

## 4268 Westervelt Pl Saanich BC

\$1,929,000

This remarkable executive home with 3,810 sq. ft, was built using the utmost quality and care. It is on the top of a hill on a quiet street, and is flooded with light. At the front of the house, you will notice a large mountain in the distance. That's right, Mt. Douglas, staring directly at you day and night. At the back side of the house, you will find panoramic views of the City and Olympic mountain. The living room showcases a 17 ft. vaulted ceiling, a gas fireplace, and accesses to the deck, the dining room and the kitchen. Cooking Chinese food will be a walk in the park using this kitchenette that is specifically designed to cook Asian cuisine. Rarely does a home with a floor plan this size become available. It is equipped with 8 bedrooms, 6 bathrooms, and two family suites. The two additional suites can also provide you with generous income. Lastly, the added insulation used in this quality built home will provide definite privacy. Book your showing now!