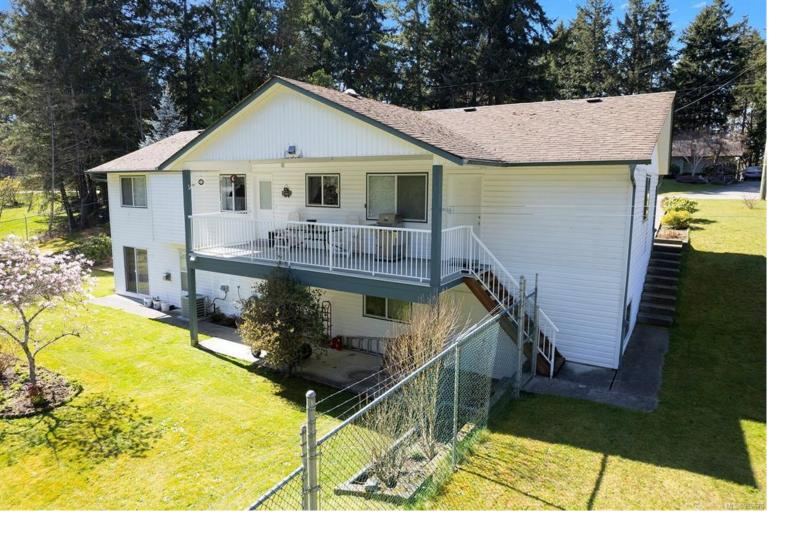

## 4269 Wellington Ave Port Alberni BC

\$779 900

So Much To Offer! Let's start with the land and location, a huge 193' x 125' lot (0.55 acres) on a quiet no thru road. Next is the house itself, built in 2000, which lives like a single floor rancher, but also enjoys a full height walk-out basement underneath. Not to be forgotten is the garage off the front driveway, with a full length attached workshop underneath. On the main level find: the living room with wood floors; the dining room; the kitchen enjoying walk-out access to a large, covered sundeck and a second eating area; a large primary bedroom with 3 piece ensuite bathroom and ample size walk-in closet; another bedroom; and main floor laundry room. The lower-level boasts: a second living room with walk-out patio and feature natural gas fireplace; the third and fourth bedrooms; a third bathroom; and three storage rooms. The expansive backyard is your own oasis with mature plum & pear trees, with plenty of space just waiting for your entertaining and leisure ideas.