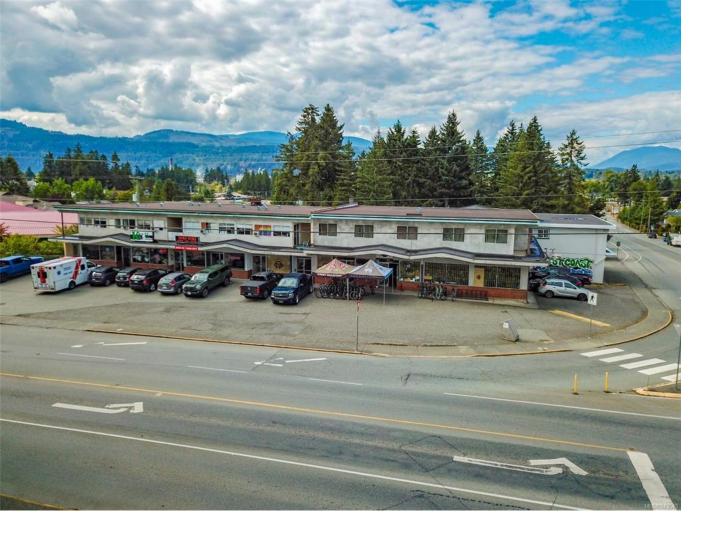

## 4282 10th Ave Port Alberni BC \$1,950,000

Outstanding opportunity to own this rare offering in the Alberni Valley. This commercial residential mixed building has 7 commercial units and 2 - 3 bedroom residential suites for a total of 9 income producing units. There is extra square footage to expand for even more. The building is approximately 6000 sq ft. on each main floor and upstairs. There is even more square footage in the walk out basement and is situated on a 18650 sq ft corner lot in a highly visible intersection on a very busy main throughfare for the city. This is an excellent opportunity to add this unique property to your investment portfolio or even better, move your business here!!