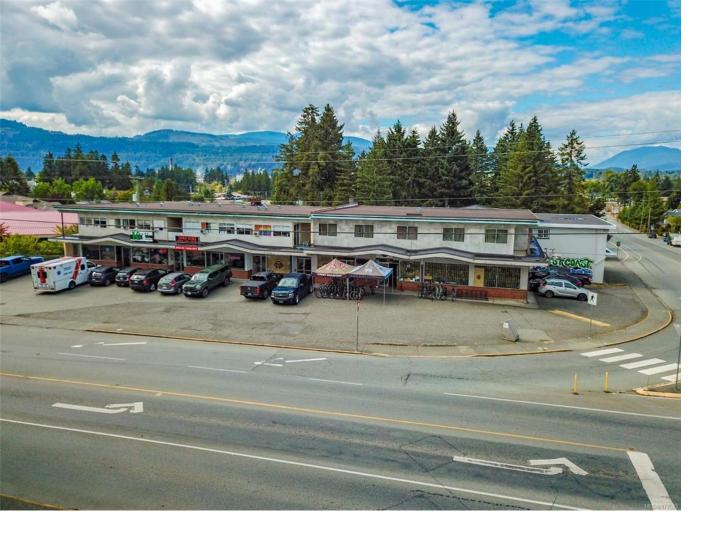

## 4282 10th Ave Port Alberni BC

\$1,695,000

Outstanding opportunity to own this rare offering in the Alberni Valley. This commercial residential mixed building has 7 commercial units and 2 - 3 bedroom residential suites for a total of 9 income producing units. There is extra square footage to expand for even more. The building is approximately 6000 sq ft. on each main floor and upstairs. There is even more square footage in the walk out basement and is situated on a 18650 sq ft corner lot in a highly visible intersection on a very busy main throughfare for the city. This is an excellent opportunity to add this unique property to your investment portfolio or even better, move your business here!!