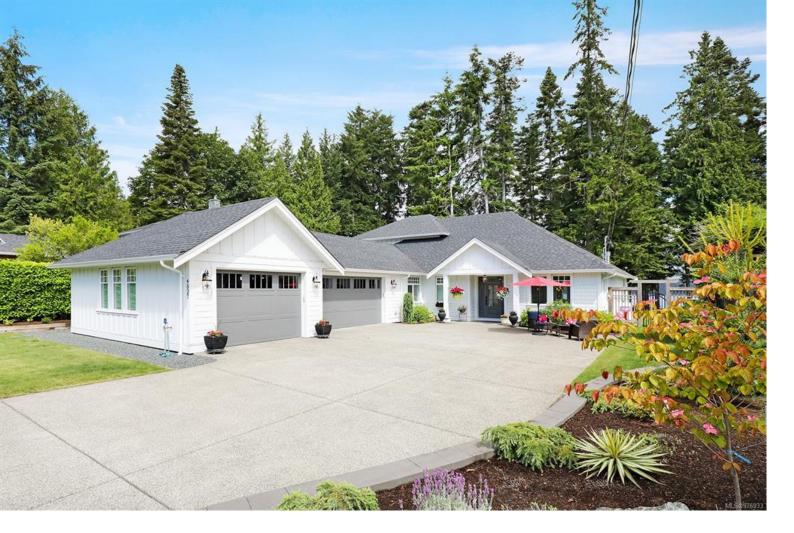

## 4287 Ocean Trail Bowser BC

\$2.199.000

WATER FRONT PARADISE! Located in Lighthouse Country, this executive waterfront home offers breathtaking views of Chrome Island and the Salish Sea and embodies luxurious coastal living. The spacious floor plan features 4 bedrooms, 3 bathrooms, and main floor living, ideal for comfort and convenience. High end finishes including a gourmet kitchen with a large island, quartz countertops through out, detailed ceilings and crown moldings all enhancing both functionality and elegance. Enjoy ocean views, complete with the occasional whale & swooping eagles, from most rooms in the house. Additional amenities include, a spa-like ensuite, high end appliances including wine fridge, prep sink, large laundry room, a 3-car garage and has a gated entry for security and privacy. The meticulously manicured landscaping compliments the coastal environment, with a covered patio designed for entertaining, evenings by the fire and peaceful mornings. Don't miss this rare opportunity.