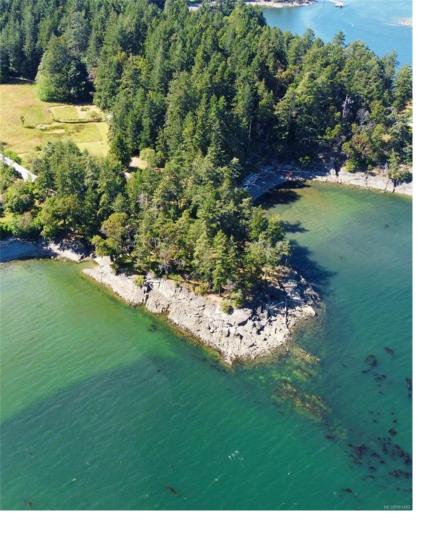

## 4312 Clam Bay Rd Pender Island BC

\$2,590,000

Rare 5.14-ac waterfront property offers privacy, 880 ft. of shoreline with panooramic views of Mt Baker, nearby islands and easy access to beaches. Meander your sun-drenched fields, orchard and gardens, stroll the beaches, pinic tables at the rocky point, gazebo and the boat house beach for kayaking adventures. A cozy log home features 2 bed, 1 bath, craft room, sunroom and large deck. A carport, workshop, boat house with upper studio, chicken house, and wool shed complete this rare gem.