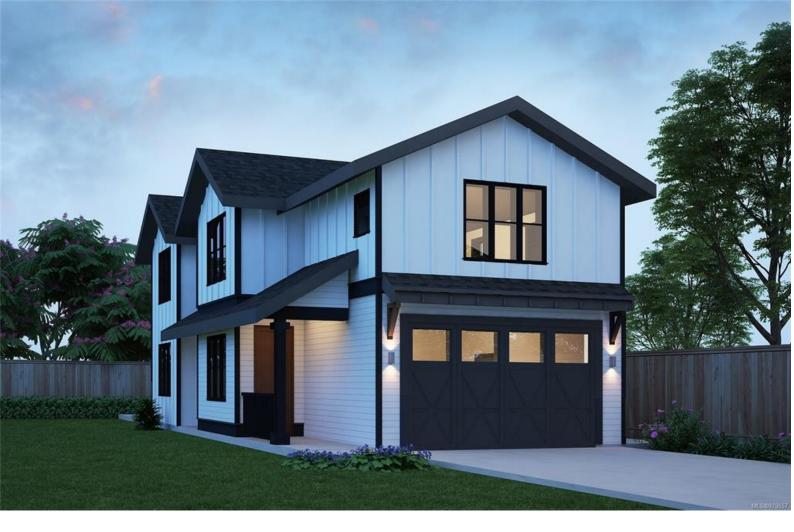

## 4319 Majestic Dr Saanich BC

\$1,799,000

This future home, built by Patriot Homes, is designed to be a dream come true with its luxurious amenities and spacious layout. This 4-bedroom, 4-bathroom home spans three levels and includes a fully self-contained one-bedroom suite, complete with in-suite laundry and a private entry--ideal for extended family or rental opportunities. Location is everything here, with Mt. Doug Park and Beach just a few blocks away, and nearby schools and UVIC ensuring convenience for families and students alike. A bus service right outside makes commuting easy and efficient. This home promises a harmonious blend of luxury, comfort, and practicality, making it an enticing option for discerning buyers. Estimated completion is set for February 2025.