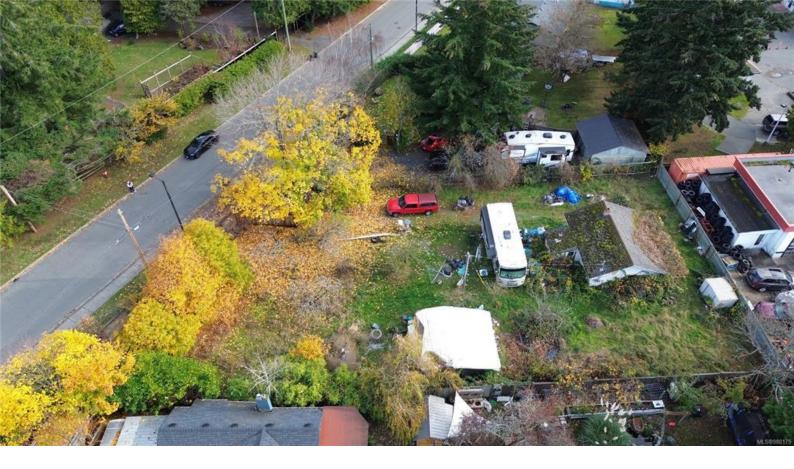

## 432 Pioneer Cres Parksville BC

\$499,900

\*CS1 Highway Commercial/Residential Zoning\*,land only in the heart of Parksville, located immediately behind Petro Can. Zoning allows for various business ideas (pls see zoning info sheet). Water, power (electrical panel 200 amp) and sewer to the lot. The property is approximately 14,000 + square feet (.32 acre). The existing structure has no value. There is a disassembled 20x26 steel building and shed included in the purchase and is fully fenced and has trees that are mature that include chestnut, figs, cherries, plums, pears, and apples. This excellent location is just steps to the estuary/trails, short walk to the Parksville beach/boardwalk & shopping, (property is occupied, please do NOT enter without permission).